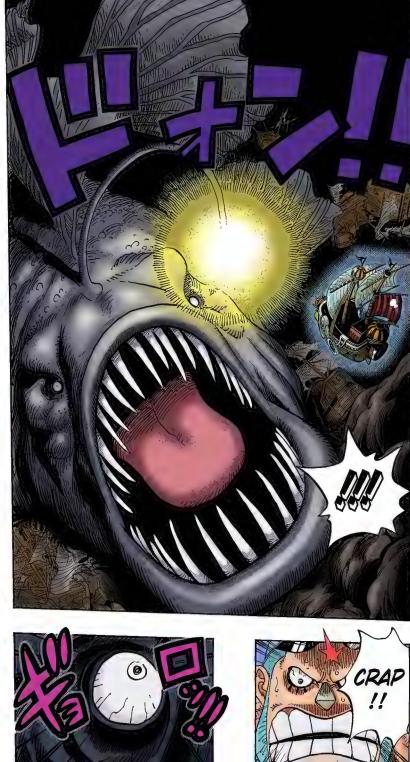

### REQUEST: "CHOPPER BEING SKETCHED BY RACCOON DOGS" BY MOSSARI

IT MUST BE HUNDREDS OF YEARS OLD! THE KRAKEN IS A MONSTER THAT APPEARS IN COUNTLESS LEGENDS!

TAKE A GOOD LOOK! BUT YOU DON'T EVEN NEED A GOOD LOOK! IT'S GIGANTIC!!

WHAT ARE THEY THINKING?! ANYONE WOULD RUN AT THE FIRST SIGHT OF THAT THING! I'D BETTER DO SOMETHING TO PROTECT MYSELF! IT WON'T BE HEALTHY to stay aboard this SHIP FOR LONG!

DON'T BE STUPID! CAN'T YOU SEE ALL THE WRECKED SHIPS IT'S HOLDING? YOU WANT TO END UP LIKE THAT ?!

NO! YOU'LL JUST CUT IT UP! WE'RE KEEPING THAT OCTOPUS AS A PET!

3

I'LL DEFEAT IT WHILE WE'RE WAITING FOR YOU THEN.

I'M GONNA GUYS BUY HIT IT WITH ME SOME SOMETHING HUGE!

YOU

TIME.

NAMI IS WORRIED SPLURT !!! ABOUT ME!